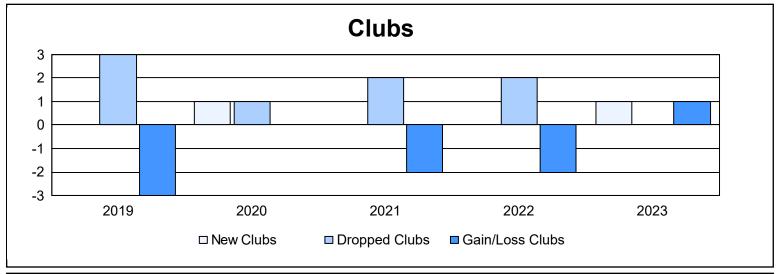

District 18 L As of June 2023 Cumulative

| Year      | New<br>Clubs | Dropped<br>Clubs | Gain/<br>Loss<br>Clubs | New<br>Members | Charter<br>Members | Reinstate<br>Members | Transfer<br>Members | Total<br>Member<br>Added | Total<br>Members<br>Dropped | Gain/<br>Loss<br>Members |
|-----------|--------------|------------------|------------------------|----------------|--------------------|----------------------|---------------------|--------------------------|-----------------------------|--------------------------|
| 2018-2019 | 0            | 3                | -3                     | 106            | 0                  | 5                    | 5                   | 116                      | 182                         | -66                      |
| 2019-2020 | 1            | 1                | 0                      | 111            | 25                 | 4                    | 6                   | 146                      | 128                         | 18                       |
| 2020-2021 | 0            | 2                | -2                     | 82             | 2                  | 4                    | 2                   | 90                       | 166                         | -76                      |
| 2021-2022 | 0            | 2                | -2                     | 175            | 2                  | 32                   | 5                   | 214                      | 176                         | 38                       |
| 2022-2023 | 1            | 0                | 1                      | 114            | 24                 | 4                    | 5                   | 147                      | 145                         | 2                        |
| Average   | 0            | 2                | -1                     | 118            | 11                 | 10                   | 5                   | 143                      | 159                         | -17                      |